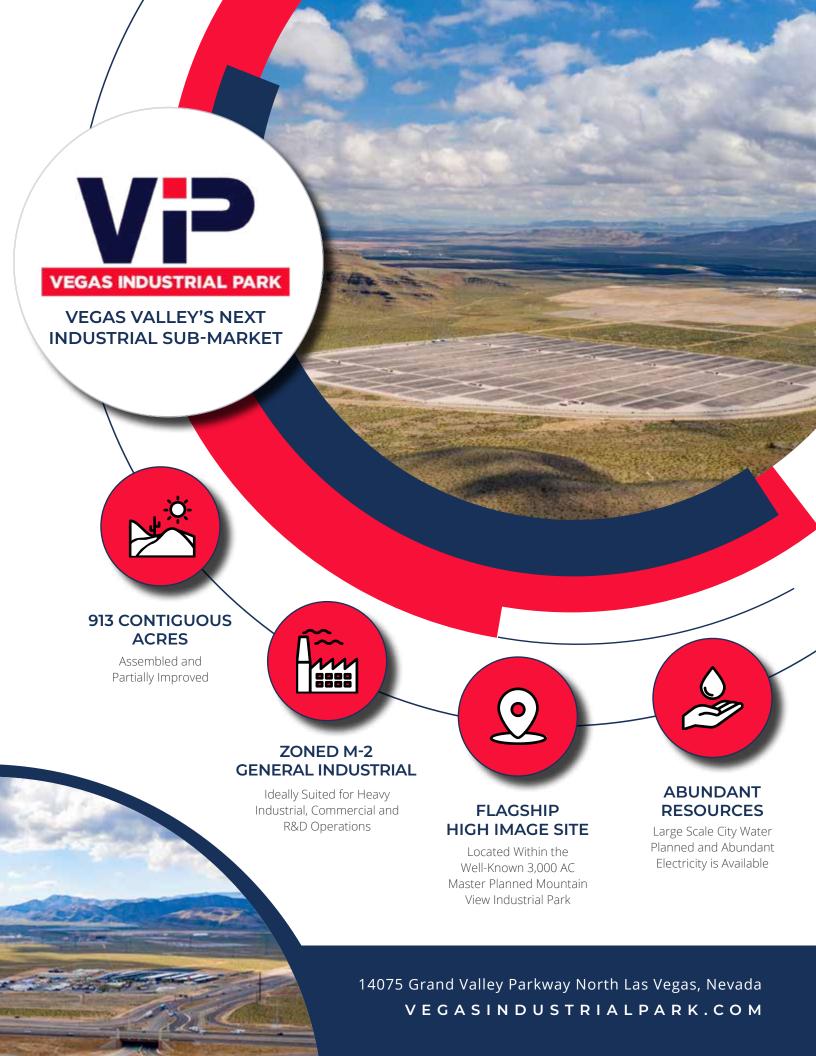

# **MASTER SITE PLAN**



# PLANNED INFRASTRUCTURE



### **TRANSPORTATION**

# **Nearest Public Road Access:**

US93/Garnet Interchange /I-15 - 3 miles

### **Nearest Rail Access:**

2 miles south east of site

# **Nearest International Airport:**

25-minute drive



### **POWER**

Electric Provider:

NV Energy

## **Available Power:**

Up to 140 MVA



#### GAS

# **Natural Gas Provider:**

Southwest Gas

# Distance to Gas Facilities:

Located on the east boundary of the site



#### WATER

# Water Line & Storage:

Construction underway

1,250,000 gallon water tank being designed & installed to serve Northern Apex

# **CONTACT INFORMATION**



# Kevin Keating | CEO

kk@tresadvisorygroup.com (702) 509-9627

## **TRES Advisory Group**

197 E. California Ave, Suite 300 Las Vegas, NV 89104