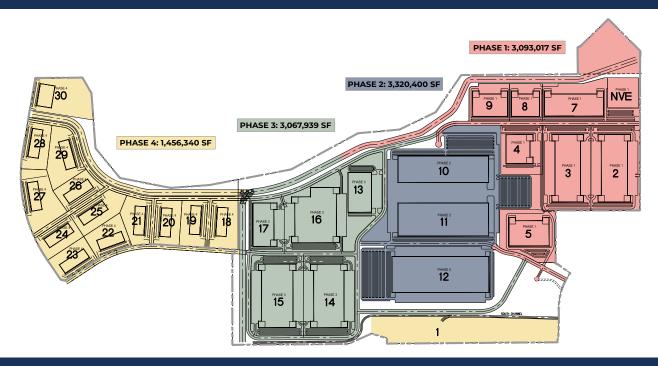

# **MASTER SITE PLAN**



# PLANNED INFRASTRUCTURE



### **TRANSPORTATION**

# **Nearest Public Road Access:**

US93/Garnet Interchange /I-15 - 3 miles

### **Nearest Rail Access:**

2 miles south east of site

# **Nearest International Airport:**

25-minute drive



### **POWER**

Electric Provider:

NV Energy

## **Available Power:**

Up to 140 MVA



#### GAS

# **Natural Gas Provider:**

Southwest Gas

# Distance to Gas Facilities:

Located on the east boundary of the site



#### WATER

# Water Line & Storage:

Construction underway

1,250,000 gallon water tank being designed & installed to serve Northern Apex

# **CONTACT INFORMATION**



# Kevin Keating | CEO

kk@tresadvisorygroup.com (702) 509-9627

## **TRES Advisory Group**

197 E. California Ave, Suite 300 Las Vegas, NV 89104 For More Information

ww.